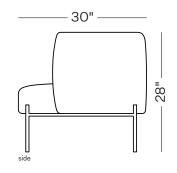

stools with common design language of capped tops and formed back rest system. Lounge chairs can be specified with swivel or static base, metal base, or metal base with attached side table. Side chairs are offered with fully upholstered swiveling or static base or metal base. Stools are offered in both bar and counter sizes. This collection offers a seating option with distinctive personality, various options, and cradling comfort.

## **SPECIFICATIONS**

Solid steel bar available in flat black or flat white, polished chrome, smoked brass, and burnt copper, with upholstered top. Powder coat finishes are available in custom colors. Upholstery may be sourced COM, COL or suggested fabrics and leather. (COM requirements= 6 yard).

## TOTAL DIMENSIONS

W 32" D 30" H 28" W 33" D 33" H 28"