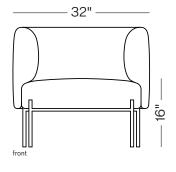

nd stools with common design language of capped tops and formed back rest system. Lounge chairs can be specified with swivel or static base, metal base, or metal base with attached side table. Side chairs are offered with fully upholstered swiveling or static base or metal base. Stools are offered in both bar and counter sizes. This collection offers a seating option with distinctive personality, various options, and cradling comfort.

## **SPECIFICATIONS**

Solid steel bar available in flat black or flat white, polished chrome, smoked brass, and burnt copper, with upholstered top. Powder coat finishes are available in custom colors. Upholstery may be sourced COM, COL or suggested fabrics and leather. (COM requirements= 6 yard).

## TOTAL DIMENSIONS

W 32" D 30" H 28" W 33" D 33" H 28"