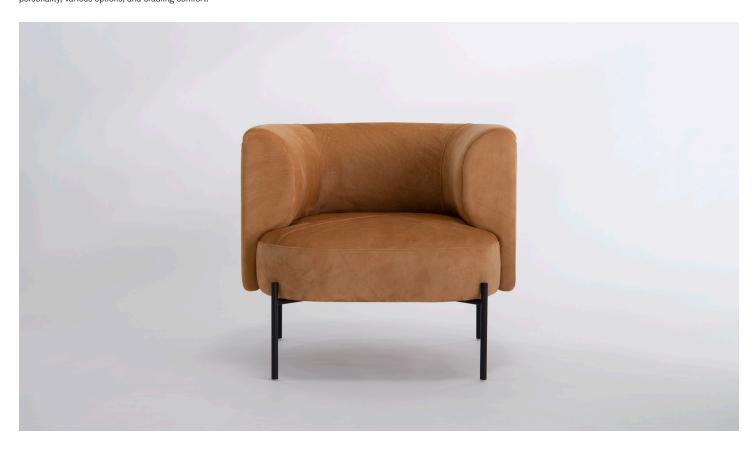

## PRODUCT

Collection of sofas, lounge chairs, side chairs, and stools with common design language of capped tops and formed back rest system. Lounge chairs can be specified with swivel or static base, metal base, or metal base with attached side table. Side chairs are offered with fully upholstered swiveling or static base or metal base. Stools are offered in both bar and counter sizes. This collection offers a seating option with distinctive personality, various options, and cradling comfort.

## TOTAL DIMENSIONS

W 32" D 30" H 28" W 33" D 33" H 28"