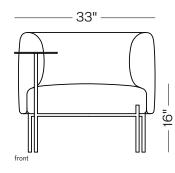

tools with common design language of capped tops and formed back rest system. Lounge chairs can be specified with swivel or static base, metal base, or metal base with attached side table. Side chairs are offered with fully upholstered swiveling or static base or metal base. Stools are offered in both bar and counter sizes. This collection offers a seating option with distinctive personality, various options, and cradling comfort.

## **SPECIFICATIONS**

Solid steel bar available in flat black or flat white, polished chrome, smoked brass, and burnt copper, with upholstered top. Powder coat finishes are available in custom colors. Upholstery may be sourced COM, COL or suggested fabrics and leather. (COM requirements= 6 yard).

## TOTAL DIMENSIONS

W 32" D 30" H 28" W 33" D 33" H 28"