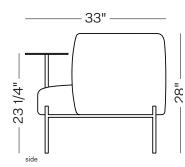

ols with common design language of capped tops and formed back rest system. Lounge chairs can be specified with swivel or static base, metal base, or metal base with attached side table. Side chairs are offered with fully upholstered swiveling or static base or metal base. Stools are offered in both bar and counter sizes. This collection offers a seating option with distinctive personality, various options, and cradling comfort.

## **SPECIFICATIONS**

Solid steel bar available in flat black or flat white, polished chrome, smoked brass, and burnt copper, with upholstered top. Powder coat finishes are available in custom colors. Upholstery may be sourced COM, COL or suggested fabrics and leather. (COM requirements= 6 yard).

## TOTAL DIMENSIONS

W 32" D 30" H 28" W 33" D 33" H 28"